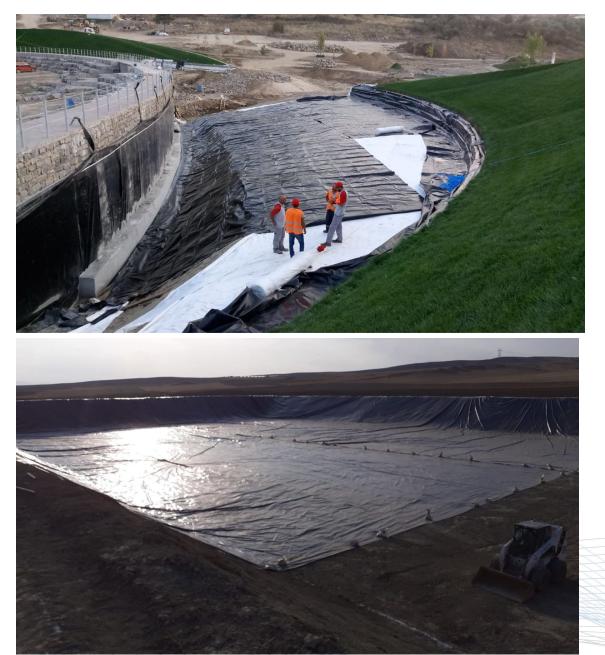

## PONDS AND WATER RESERVOIRS

Our supplied Reinforced Polyethylene (RPE) Geomembranes are the best solution you can use as a bottom liner and floating cover in the ponds, lagoons and water channels.

Polyethylene (RPE) Geomembranes, in relation to its low weight and nominal thickness, is characterized by a high tensile and static puncture strength and achieves features which are equal, or even higher, to those of traditional Geomembranes.

It can be supplied in different sizes, pre-welded in our factory panels; available up to 7500 msq in one single panel that enables a big savings on welding (workmanship) and easy/fast installation thanks to its light material.