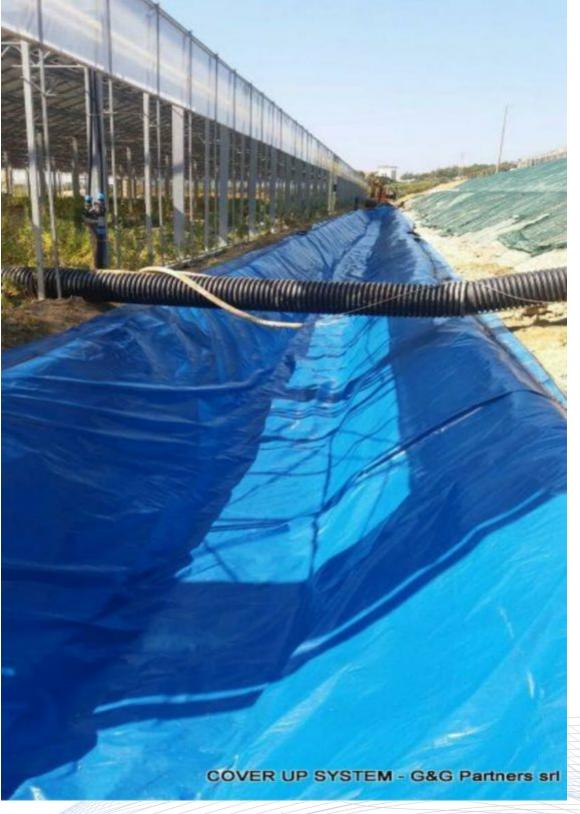

## PONDS AND WATER RESERVOIRS

Our supplied Reinforced Polyethylene (RPE) Geomembranes are the best solution you can use as a bottom liner and floating cover in the ponds, lagoons and water channels.

Polyethylene (RPE) Geomembranes, in relation to its low weight and nominal thickness, is characterized by a high tensile and static puncture strength and achieves features which are equal, or even higher, to those of traditional Geomembranes.

It can be supplied in different sizes, pre-welded in our factory panels; available up to 7500 msq in one single panel that enables a big savings on welding (workmanship) and easy/fast installation thanks to its light material.