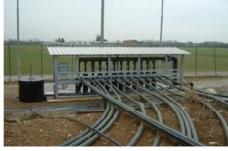

## **BIOGAS WELLHEADS AND COLLECTORS**

Vertical and horizontal pipes are used for extract the biogas. Biogas is collected from landfills by these pipe networks and transfered to the booster units. HDPE slotted pipes are used for this purpose. Wellheads are used to connect the wells to the biogas collection network. The collector is used to convex many secondary lines to one primary line which can be designed in different structures. It helps the operator for regulation and control of wells from one single point from the valve of each line. convex designs and provides slotted pipes, wellheads and collectors.