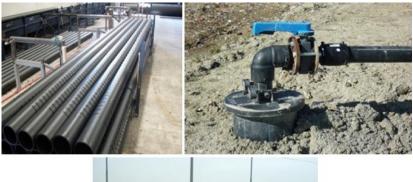

## **BIOGAS WELLHEADS AND COLLECTORS**

Vertical and horizontal pipes are used for extract the biogas. Biogas is collected from landfills by these pipe networks and transfered to the booster units. HDPE slotted pipes are used for this purpose. Wellheads are used to connect the wells to the biogas collection network. The collector is used to convex many secondary lines to one primary line which can be designed in different structures. It helps the operator for regulation and control of wells from one single point from the valve of each line. convex designs and provides slotted pipes, wellheads and collectors.